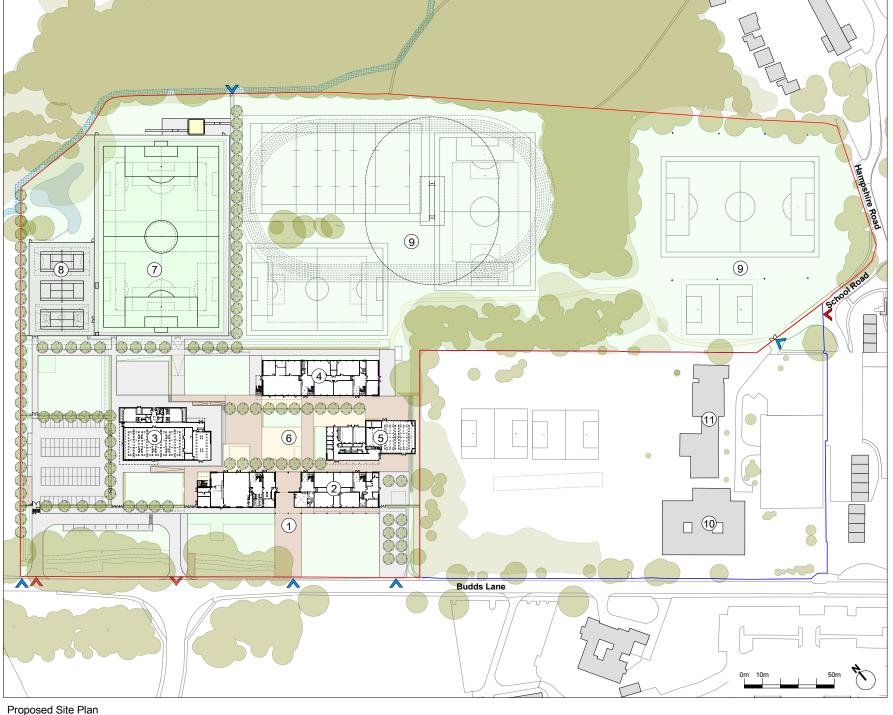

## **Proposed Site & Building Plans**

- Secondary School Boundary
- Other HCC Ownership
- > Pedestrian Access
- Vehicular Access

## Site Plan Key:

- Entrance Court
  Southern Teaching Block
  Sports Hall And Activity Centre
  Northern Teaching Block
  Assembly Hall, Music And Drama
- 6 Courtyard 7 Synthetic Turf Pitch 8 MUGA 9 Sports Pitches

- 10 Borden Infant School
- 11 Borden Junior School

© Crown Copyright and database rights 2017. All rights reserved. HCC 100019180.